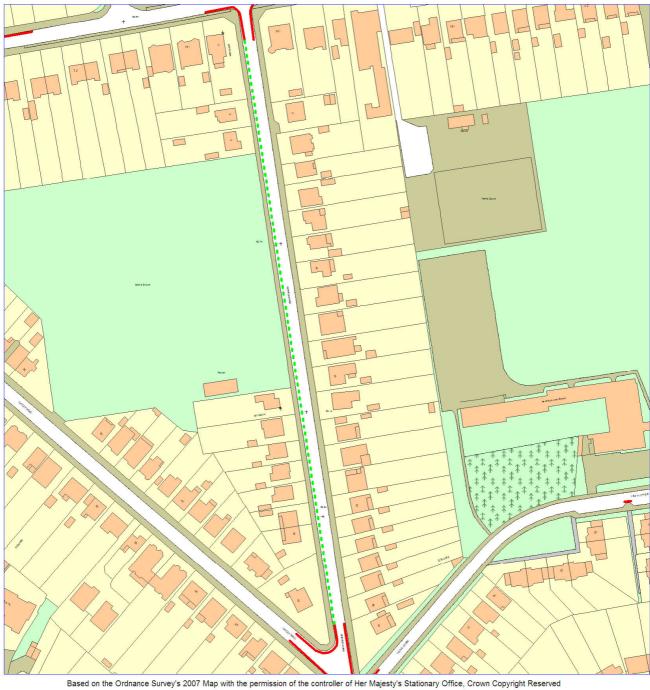

## Map showing proposed parking restrictions in Wynter Road

Unauthorised reproduction infringes Crown Copyright and may lead to prosecution or civil proceedings. Southampton CITY Council Licence No 100019679, 2007

| Key proposed No Waiting 10am - 6pm Saturday to Sunday parking restriction existing No Waiting at Any Time parking restriction |                                                                                           | NORTH           |
|-------------------------------------------------------------------------------------------------------------------------------|-------------------------------------------------------------------------------------------|-----------------|
|                                                                                                                               | Mick Bishop<br>Head of Highways and Parking<br>45 Castle Way<br>Southampton<br>SO14 2PD   | Date: 21.04.10  |
| SOUTHAMPTON<br>CITY COUNCIL ®                                                                                                 | Drawing Title<br>Map showing proposed and existing parking restrictions<br>in Wynter Road | Scale: 1:1500   |
|                                                                                                                               |                                                                                           | Plan No: NDHWR1 |